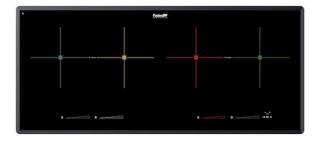

### Cooker hob S4000 Induction Bridge

Induction Hobs

Code: 7334 245

#### DETAILS

| Coloring               | Black                                                      |
|------------------------|------------------------------------------------------------|
| Edge/Installation Type | Bevelled Edge - for flush-mount or over-mount installation |
| Material               | Ceramic glass                                              |
| Dimensions             | 900x400 mm                                                 |
| Base size              | 90cm                                                       |
| Heating element        | Four zones                                                 |
| Built-in hole          | View technical data sheet                                  |
| Width                  | 90 cm                                                      |
| Total power            | 7.400 W                                                    |

| Left                       | 180x220 mm-2.100 (3.700)* W                                                                                                                                                                                                                   |
|----------------------------|-----------------------------------------------------------------------------------------------------------------------------------------------------------------------------------------------------------------------------------------------|
| Centre-left                | 180x220 mm-2.100 (3.700)* W                                                                                                                                                                                                                   |
| Centre-right               | 180x220 mm-2.100 (3.700)* W                                                                                                                                                                                                                   |
| Right                      | 180x220 mm-2.100 (3.700)* W                                                                                                                                                                                                                   |
| Power settings             | 9 power settings per zone + double Powerboost                                                                                                                                                                                                 |
| Safety                     | Safety equipment                                                                                                                                                                                                                              |
| Туре                       | Induction Hob                                                                                                                                                                                                                                 |
| Type of commands           | Touch Control                                                                                                                                                                                                                                 |
| Notes:                     | * Powerboost                                                                                                                                                                                                                                  |
| FEATURES                   |                                                                                                                                                                                                                                               |
| Double powerboost          | Two further levels of power up to 3700 W, to be used on a single zone or distributed over the entire Bridge extended area (where available).                                                                                                  |
| Pot detector               | All induction cooker hobs detect the pot resting on them, but they also calculate the area they cover. This system allows the energy to be used even more efficiently. Moreover, the plates switch off automatically when the pot is removed. |
| End-of-cooking programming | All operations are programmed by means of the touch-control on the glass itself. Each cooking plate is capable of independent programming, and thus the possibility to set different cooking times.                                           |
| Timer                      | Indipendent timer from the end-of-cooking function.                                                                                                                                                                                           |