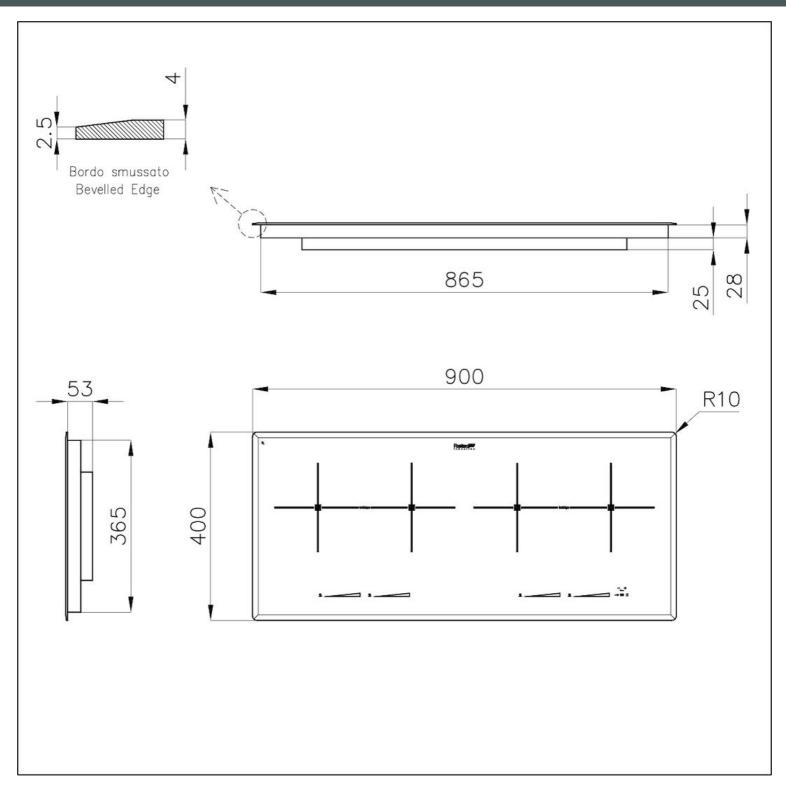

#### DETAILS

| Coloring               | Black                                                      |
|------------------------|------------------------------------------------------------|
| Edge/Installation Type | Bevelled Edge - for flush-mount or over-mount installation |
| Material               | Ceramic glass                                              |
| Dimensions             | 900x400 mm                                                 |
| Base size              | 90cm                                                       |
| Heating element        | Four zones                                                 |
| Built-in hole          | View technical data sheet                                  |
| Width                  | 90 cm                                                      |
| Total power            | 7.400 W                                                    |

#### **TECHNICAL DATA**