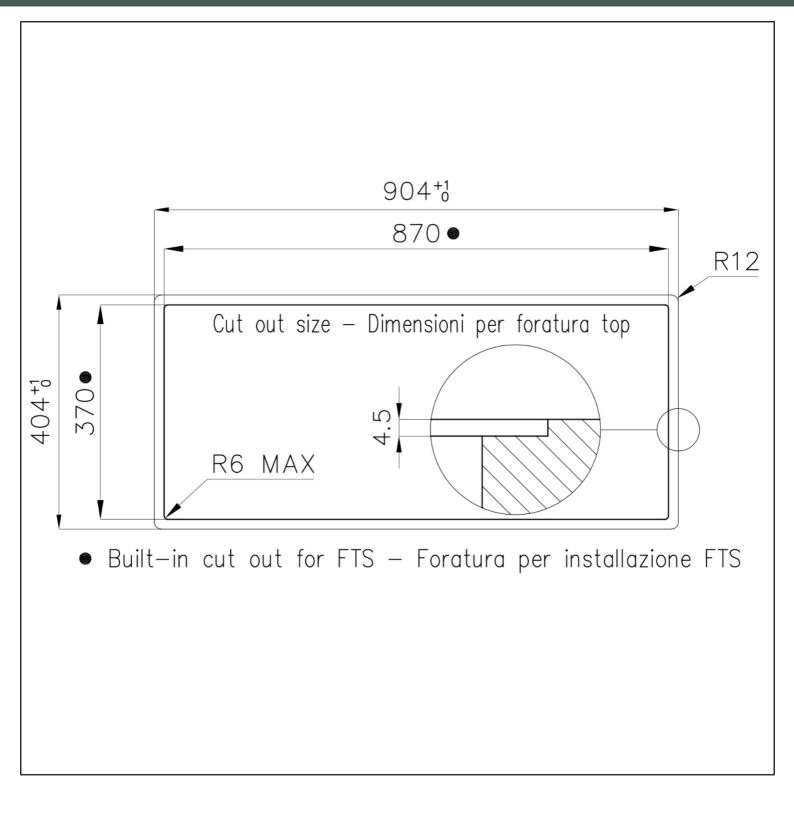

#### DETAILS

| Coloring               | Black                                                      |
|------------------------|------------------------------------------------------------|
| Edge/Installation Type | Bevelled Edge - for flush-mount or over-mount installation |
| Material               | Ceramic glass                                              |
| Dimensions             | 900x400 mm                                                 |
| Base size              | 90cm                                                       |
| Heating element        | Four zones                                                 |
| Built-in hole          | View technical data sheet                                  |
| Width                  | 90 cm                                                      |
| Total power            | 7.400 W                                                    |

#### **TECHNICAL DATA**